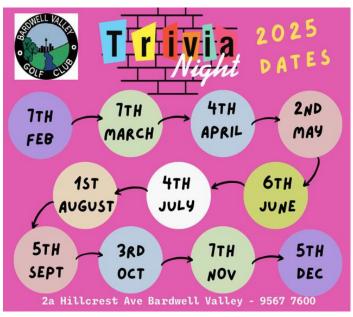

#### February 2025

|       |    | February 2025                                         |
|-------|----|-------------------------------------------------------|
|       |    | Men's Monthly Medal Stroke - A B C Grade              |
| Sat   | 1  | Cock of the Walk Qualifiers to put Q on Card          |
|       |    | Ladies Individual Stableford                          |
|       |    | Open Medley – Individual Stableford                   |
| Cum   | 2  | Major Pennants @BVGC V's Cammeray 7am Tee             |
| Sun   | 2  | Mixed Pennants @ Wakehurst 8.40am Tee                 |
|       |    | BVGC V's Randwick                                     |
| Mon   | 3  | Social Day                                            |
| Tues  | 4  | Veterans Day – Individual Stableford                  |
| Wed   | 5  | Social Day                                            |
| Thurs | 6  | Open Medley 2BBB + Individual Stableford              |
|       |    | Social Day                                            |
| Fri   | 7  | Twilight 9 Hole Ambrose – Shotgun start @5pm          |
|       |    | 7.45pm: "TRIVIA NIGHT"                                |
| Cot   | 0  | Open Medley 2 Ball Aggregate + Individual Stableford  |
| Sat   | 8  | 1 <sup>st</sup> Rnd Cock of the Walk (16)             |
|       |    | Open Medley – Individual Stableford                   |
| 0     |    | Major Pennants @ Cammeray Vs Cammeray Tee TBA         |
| Sun   | 9  | Mixed Pennants @ Hurstville 10.30am Tee               |
|       |    | Vs Ryde Parramatta                                    |
| Mon   | 10 | Social Day                                            |
| Tues  | 11 | Veterans Day – Individual Stableford                  |
| Wed   | 12 | Social Day                                            |
| Thurs | 13 | Open Medley 2BBB + Individual Stableford              |
| Thurs | 13 | 8.30am Ladies Comp – Individual Stableford            |
| Fri   | 14 | Social Day                                            |
| rii   | 14 | Twilight 9 Hole Ambrose – Shotgun start @5pm          |
|       |    | Open Medley Irish 4BBB Stableford                     |
| Sat   | 15 | + Individual Stableford                               |
|       |    | 2 <sup>nd</sup> Rnd Cock of the Walk (8)              |
|       |    | Open Medley – Individual Stableford                   |
| Sun   | 16 | Major Pennants @ BVGC V's Wallacia Tee 9am            |
|       |    | Mixed Pennants Hosting @ Bardwell Valley 7.15 Tee     |
| Mon   | 17 | Social Day                                            |
| Tues  | 18 | Veterans Day – Individual Stableford                  |
| Wed   | 19 | Social Day                                            |
| Thure | 20 | Open Medley 2BBB + Individual Stableford              |
| Thurs |    | 8.30am Ladies Comp – Individual Stableford            |
| Fri   | 21 | Social Day                                            |
|       |    | Twilight 9 Hole Ambrose – Shotgun start @5pm          |
| Sat   | 22 | Open Medley 2 Ball Multiplier + Individual Stableford |
| Jai   | 22 | Semi Final Cock of the Walk (4)                       |
| Sun   | 23 | Monthly Ambrose                                       |
| Juli  |    | Major Pennants @ Wallacia V's Wallacia Tee TBA        |
| Mon   | 24 | Social Day                                            |
|       |    |                                                       |

# **March 2025**

| -     |    | ridicii 2025                                              |
|-------|----|-----------------------------------------------------------|
|       |    | Men's Monthly Medal Stroke - A B C Grade                  |
| Sat   | 1  | Final of Cock of the Walk                                 |
|       |    | Ladies Individual Stableford                              |
|       |    | Open Medley – Individual Stableford                       |
| Sun   | 2  | 8.30am Weekend Ladies 1 <sup>st</sup> Rnd Golf NSW Medal  |
|       |    | Major Pennants – BVGC                                     |
| Mon   | 3  | Social Day                                                |
| Tues  | 4  | Veterans Day – Individual Stableford                      |
| Wed   | 5  | Social Day                                                |
|       |    | Open Medley 2BBB + Individual Stableford                  |
| Thurs | 6  | 8.30am Ladies Comp – Individual Stableford                |
|       |    | + 1 <sup>st</sup> Rnd Knockout Match Play                 |
|       |    | Ladies Bronze                                             |
|       |    | Social Day                                                |
| Fri   | 7  | Twilight 9 Hole Ambrose – Shotgun start @5pm              |
|       |    | 7.45pm: "TRIVIA NIGHT"                                    |
|       |    | Foursomes Championship 1 <sup>st</sup> Rnd Men's A Grade. |
| Sat   | 8  |                                                           |
| Sat   | 0  | Only 1 Rnd B & C Grades                                   |
|       |    | Open Medley 2BBB + Individual Stableford                  |
| Sun   | 9  | Open Medley – Individual Stableford                       |
|       |    | Major Pennants – BVGC Bye                                 |
| Mon   | 10 | Social Day                                                |
| Tues  | 11 | Veterans Day – Individual Stableford                      |
| Wed   | 12 | Social Day                                                |
|       |    | Open Medley 2BBB + Individual Stableford                  |
| Thurs | 13 | 8.30am Ladies Comp – Individual Stableford                |
|       |    | + 2 <sup>nd</sup> Rnd Knockout Match Play                 |
|       |    | Social Day                                                |
| Fri   | 14 | Ladies Bronze                                             |
|       |    | Twilight 9 Hole Ambrose – Shotgun start @5pm              |
| Sat   | 15 | Foursomes Championship Final Rd Men's A Grade.            |
|       |    | Open Medley 2BBB + Individual Stableford                  |
| Sun   | 16 | Open Stableford – Individual Stableford                   |
| Mon   | 17 | Social Day                                                |
| Tues  | 18 | Veterans Day – Individual Stableford                      |
| Wed   | 19 | Social Day                                                |
|       |    | Open Medley 2BBB + Individual Stableford                  |
| Thurs | 20 | 8.30am Ladies Comp – Individual Stableford                |
|       |    | Final Knockout Match Play                                 |
|       |    | Ladies Bronze                                             |
| Fri   | 21 | Social Day                                                |
|       |    | Twilight 9 Hole Ambrose – Shotgun start @5pm              |
|       |    | Open Medley – 2BBB Aggregate                              |
| Sat   | 22 | + Individual Stableford                                   |
|       |    | Open Medley – Individual Stableford                       |
| Sun   | 23 |                                                           |

# **April 2025**

|       |    | April 2025                                               |
|-------|----|----------------------------------------------------------|
| Tues  | 1  | Veterans Day – Individual Stableford                     |
| Wed   | 2  | Social Day                                               |
| Thurs | 3  | Open Medley 2BBB + Individual Stableford                 |
|       | 3  | 8.30am Ladies Comp – Individual Stableford               |
|       |    | Social Day                                               |
| Fri   | 4  | Last Twilight 9 Hole Ambrose Shotgun start@5pm           |
|       |    | 7.45pm: "TRIVIA NIGHT"                                   |
|       |    | Men's Monthly Medal Stroke - A B C Grade                 |
| 0-1   |    | 4BBB In Conjunction with 1 <sup>st</sup> Rnd Fourball    |
| Sat   | 5  | Championship                                             |
|       |    | Ladies Individual Stableford                             |
|       |    | Daylight Savings ends                                    |
| Sun   | 6  | Open Medley – Individual Stableford                      |
|       |    | Social Day                                               |
| Mon   | 7  | Ladies Bronze Final                                      |
| Tues  | 8  | Veterans Day – 2BBB Individual Stableford                |
| Wed   | 9  | Social Day                                               |
|       |    | Open Medley 2BBB + Individual Stableford                 |
| Thurs | 10 | 8.30am Ladies Comp – Individual Stableford               |
| Fri   | 11 | Social Day                                               |
|       |    | Open Medley Split 6's + Individual Stableford            |
| Sat   | 12 | 2 <sup>nd</sup> Rnd Fourball Championship                |
|       |    | Grades Stroke 4BBB                                       |
|       |    | Open Medley – Individual Stableford                      |
| Sun   | 13 | 8.30am Weekend Ladies 3 <sup>rd</sup> Rnd Golf NSW Medal |
| Mon   | 14 | Social Day                                               |
| Tues  | 15 | Veterans Day – Individual Stableford                     |
| Wed   | 16 | Social Day                                               |
|       |    | Open Medley 2BBB + Individual Stableford                 |
| Thurs | 17 | Easter Cup Event Day 1 (Best 3 rounds from 5)            |
|       |    | 8.30am Ladies Comp – Individual Stableford               |
|       |    | Good Friday                                              |
| Fri   | 18 | Open Medley 2BBB + Individual Stableford                 |
|       |    | Easter Cup Event Day 2 (Best 3 rounds from 5)            |
|       |    | Easter Saturday                                          |
| Sat   | 19 | Open Medley 2BBB + Individual Stableford                 |
|       |    | Easter Cup Event Day 3 (Best 3 rounds from 5)            |
|       |    | Easter Sunday                                            |
| Sun   | 20 | Open Medley 2BBB + Individual Stableford                 |
|       |    | Easter Cup Event Day 4 (Best 3 rounds from 5)            |
|       |    | Easter Monday                                            |
| Mon   | 21 | Open Medley 2BBB + Individual Stableford                 |
|       |    | Easter Cup Event Day 5 (Best 3 rounds from 5)            |
| Tues  | 22 | Veterans Day – Individual Stableford                     |
| Wed   | 23 | Social Day                                               |
|       |    |                                                          |

# May 2025

|       |           | May 2025                                                 |
|-------|-----------|----------------------------------------------------------|
| Thurs | 1         | Open Medley 2BBB + Individual Stableford                 |
|       |           | 8.30am Ladies Comp – Foursomes 1 <sup>st</sup> Rnd       |
| Fri   | 2         | Social Day                                               |
|       |           | 7.45pm: "TRIVIA NIGHT"                                   |
| Sat   | 3         | Men's Monthly Medal – A, B, C Stroke                     |
|       |           | Ladies Stableford                                        |
| Sun   | 4         | Open Medley + Individual Stableford                      |
| Mon   | 5         | Social Day                                               |
| Tues  | 6         | Veterans Day – 2BBB + Individual Stableford              |
| Wed   | 7         | Social Day                                               |
| Thurs | 8         | Open Medley 2BBB + Individual Stableford                 |
| Thuis |           | 8.30am Ladies Comp – Foursomes 2 <sup>nd</sup> Rnd       |
| Fri   | 9         | Social Day                                               |
| Sat   | 10        | Open Medley 2BBB + Individual Stableford                 |
| Sun   | 11        | Mother's Day                                             |
| Suii  | ''        | Open Medley – Individual Stableford                      |
| Mon   | 12        | Lester Peterson Cup Day                                  |
| Tues  | 13        | Veterans Day – Individual Stableford                     |
| Wed   | 14        | Social Day                                               |
| T1    | 45        | Open Medley + Individual Stableford                      |
| Thurs | 15        | 8.30am Ladies Comp – Individual Stableford               |
| Fri   | 16        | Social Day                                               |
| Sat   | 17        | Open Medley 2 Ball Multiplier + Individual Stableford    |
|       |           | Open Medley + Individual Stableford                      |
| Sun   | 18        | 8.30am Weekend Ladies 4 <sup>th</sup> Rnd Golf NSW Medal |
|       |           | + Silver Salver 1st Rnd                                  |
| Mon   | 19        | Social Day                                               |
| Tues  | 20        | Veterans Day – Individual Stableford                     |
| Wed   | 21        | Social Day                                               |
|       |           | Open Medley – Individual Stableford                      |
| Thurs | 22        | 8.30am Ladies Comp – Individual Stableford               |
| Fri   | 23        | Social Day                                               |
| Sat   | 24        | Steak & Ale Day Visitors Welcome                         |
|       |           | Monthly Ambrose                                          |
| Sun   | 25        | Golf NSW Keno 2 Person Ambrose Qualifying                |
|       |           | Round - Mixed Pair                                       |
| Mon   | 26        | Social Day                                               |
| Tues  | 27        | Veterans Day – Individual Stableford                     |
| Wed   | 28        | Social Day                                               |
|       | 29        | Open Medley – Individual Stableford                      |
| Thurs |           | 8.30am Ladies Comp 4 <sup>th</sup> Rnd Golf NSW Medal    |
| Fri   | 30        | Social Day                                               |
|       |           | Open Medley – Irish 4BBB Stableford + Individual         |
| Sat   | 31        | Stableford                                               |
|       | All Compo |                                                          |

#### **June 2025**

|        |    | Julie 2023                                               |
|--------|----|----------------------------------------------------------|
| Sun    | 1  | Open Medley – Individual Stableford                      |
| Mon    | 2  | Social Day                                               |
| Tues   | 3  | Veterans Day – Individual Stableford                     |
| Wed    | 4  | Social Day                                               |
|        | 5  | Open Medley 2BBB + Individual Stableford                 |
| Thurs  | 3  | 8.30am Ladies Comp – Individual Stableford               |
|        |    | Social Day                                               |
| Fri    | 6  | 7.45pm: "TRIVIA NIGHT"                                   |
|        |    | King's Birthday Long Weekend                             |
| Cot    | 7  | Men's Monthly Medal Stroke – A B C Grade                 |
| Sat    | '  | Ladies Individual Stableford                             |
| Sun    | 8  | Open Medley – Individual Stableford                      |
| N4     |    | King's Birthday – Public Holiday                         |
| Mon    | 9  | Open Medley – Split 6's + Individual Stableford          |
| Tues   | 10 | Veterans Day – Individual Stableford + Super Sixes       |
| Wed    | 11 | Social Day                                               |
|        |    | Open Medley 2BBB + Individual Stableford                 |
| Thurs  | 12 | Wendy Prideaux Trophy Open 2BBB Aggregate                |
|        |    | Visitors Welcome                                         |
| Fri    | 13 | Social Day                                               |
| Sat    | 14 | Irish 4BBB Stableford + Individual Stableford            |
| Sun    | 15 | Open Medley – Individual Stableford                      |
| Mon    | 16 | Social Day                                               |
| Tues   | 17 | Veterans Day – Individual Stableford                     |
| Wed    | 18 | Social Day                                               |
| Thurs  | 19 | Open Medley 2BBB + Individual Stableford                 |
| Tituis | 19 | 8.30am Women's Comp – Individual Stableford              |
| Fri    | 20 | Social Day                                               |
| Sat    | 21 | Open Medley – Individual Stableford                      |
| Sai    | 21 | 2 Ball Multiplier                                        |
|        |    | Open Medley – Individual Stableford                      |
| Sun    | 22 | 8.30am Weekend Ladies 5 <sup>th</sup> Rnd Golf NSW Medal |
|        |    | + Silver Salver 2 <sup>nd</sup> Rnd                      |
| Mon    | 23 | Social Day                                               |
| Tues   | 24 | Veterans Day – 2BBB Aggregate Individual Stableford      |
| Wed    | 25 | Social Day                                               |
| Thurs  | 26 | Open Medley 2BBB + Individual Stableford                 |
| Thurs  | 26 | 8.30am Women's Comp – 5 <sup>th</sup> Rnd Golf NSW Medal |
| Fri    | 27 | Social Day                                               |
| Sat    | 20 | Open Medley – Individual Stableford                      |
| Sat    | 28 | 4 Person Waltz Stableford                                |
|        |    | Monthly Ambrose                                          |
| Sun    | 29 | Golf NSW Keno 2 Person Ambrose Qualifying                |
|        |    | Round - Male Pairs & Female Pairs                        |
| Mon    | 30 | Social Day                                               |
|        | _  |                                                          |

# **August 2025**

|          |          | August 2025                                                |
|----------|----------|------------------------------------------------------------|
| Fri      | 1        | Social Day                                                 |
|          | <u>'</u> | 7.45pm: "TRIVIA NIGHT"                                     |
| Sat      |          | Men's Monthly Medal Stroke – A B C Grade                   |
|          | 2        | Knockout Championship Q                                    |
|          |          | Ladies Stableford                                          |
| Sun      | 3        | Open Medley – Individual Stableford                        |
| Mon      | 4        | Social Day                                                 |
| Tues     | 5        | Veterans Day – Stroke Championship A, B, C & Super         |
| Wed      | 6        | Social Day                                                 |
| Thurs    | 7        | Open Medley 2BBB + Individual Stableford                   |
| Tiluis   |          | 8.30am Ladies Comp – 4BBB Championship 1 <sup>st</sup> Rnd |
| Fri      | 8        | Social Day                                                 |
| Sat      | 9        | Open Medley – Individual Stableford                        |
| Jai      |          | Knockout Championship R1                                   |
| Sun      | 10       | Open Medley – Individual Stableford                        |
| Mon      | 11       | Social Day                                                 |
| Tues     | 10       | Veterans Day – Stroke Championship A, B, C & Super         |
| Tues     | 12       | Final Rnd.                                                 |
| Wed      | 13       | Social day                                                 |
| T1       | 44       | Open Medley 2BBB + Individual Stableford                   |
| Thurs    | 14       | 8.30am Ladies Comp – 4BBB Championship 2 <sup>nd</sup> Rnd |
| Fri      | 15       | Social Day                                                 |
| Cot      | 46       | Open Medley 2 Ball Aggregate + Individual Stableford       |
| Sat      | 16       | Knockout Championship R2                                   |
| Sun      | 17       | Open Medley – Individual Stableford                        |
|          |          | Ladies Charity Day                                         |
| Mon      | 18       | Shotgun start                                              |
|          |          | Visitors Welcome                                           |
| Tues     | 19       | Veterans Day – Individual Stableford                       |
| Wed      | 20       | Social Day                                                 |
| <b>-</b> |          | Open Medley – 2BBB + Individual Stableford                 |
| Thurs    | 21       | 8.30am Ladies Comp – Individual Stableford                 |
| Fri      | 22       | Social Day                                                 |
| 0-1      |          | Open Medley – Individual Stableford                        |
| Sat      | 23       | Knockout Championship Semi Final                           |
| 0        | 0.4      | Open Medley – Individual Stableford                        |
| Sun      | 24       | Club Mixed Foursomes Championship – Rnd 1                  |
| Mon      | 25       | Social Day                                                 |
| Tues     | 26       | Veterans Day – Individual Stableford                       |
| Wed      | 27       | Social Day                                                 |
|          |          | Open Day Medley 2BBB + Individual Stableford               |
| Thurs    |          | 8.30am Ladies Comp - Bardwell Valley Shield                |
| Thurs    | 28       | 3 Ball Aggregate + Individual Stableford.                  |
|          |          | Open to Visitors                                           |
| Fri      | 29       | Social Day                                                 |
|          |          | •                                                          |

# September 2025

|       |    | September 2023                                           |
|-------|----|----------------------------------------------------------|
| Mon   | 1  | Social Day                                               |
| Tues  | 2  | Veterans Day – Ambrose                                   |
| Wed   | 3  | Social Day                                               |
| Thurs | 4  | Open Medley – 2BBB + Individual Stableford               |
| Thurs | 4  | 8.30am Ladies Comp – Individual Stableford               |
| F.::  |    | Social Day                                               |
| Fri   | 5  | 7.45pm: "TRIVIA NIGHT"                                   |
|       | 6  | Men's Monthly Medal Stroke – A B C Grade                 |
| Sat   |    | Men's Club Championships R1                              |
|       |    | Ladies Stableford                                        |
| Cour  | 7  | Father's Day                                             |
| Sun   |    | Open Medley – Individual Stableford                      |
| Mon   | 8  | Social Day                                               |
| Tues  | 9  | Veterans Day – Individual Stableford                     |
| Wed   | 10 | Social Day                                               |
|       |    | Open Medley 2BBB + Individual Stableford                 |
| Thurs | 11 | 8.30am Ladies Comp – Individual Stableford               |
|       |    | + Chick of the Walk Qualifier Rnd                        |
| Fri   | 12 | Social Day                                               |
|       | 10 | Open Medley 2 Ball Multiplier + Individual Stableford    |
| Sat   | 13 | Men's Club Championships R2                              |
| Sun   | 14 | Open Medley – Individual Stableford                      |
| Mon   | 15 | Social Day                                               |
| Tues  | 16 | Veterans Day – Super Sixes                               |
| Wed   | 17 | Social Day                                               |
|       |    | Open Medley 2BBB + Individual Stableford                 |
| Thurs | 18 | 8.30am Ladies Comp – Individual Stableford               |
|       |    | + Chick of the Walk Rnd 1 Match Play                     |
| Fri   | 19 | Social Day                                               |
|       |    | Open Medley 2BBB + Individual Stableford                 |
| Sat   | 20 | Men's Club Championships R3                              |
| Sun   | 21 | Open Medley – Individual Stableford                      |
| Mon   | 22 | Social Day                                               |
| Tues  | 23 | Veterans Day – 2 Ball Multiplier + Individual Stableford |
| Wed   | 24 | Social Day                                               |
|       |    | Open Medley 2BBB + Individual Stableford                 |
| Thurs | 25 | 8.30am Ladies Comp – Individual Stableford               |
|       |    | + Chick of the Walk Rnd 2 Match play                     |
| Fri   | 26 | Social Day                                               |
| 0-4   | 27 | Open Medley 4BBB Stableford +Individual Stableford       |
| Sat   |    | Men's Club Championships Final                           |
| Sun   | 28 | Monthly 4 Player Ambrose                                 |
| Mon   | 29 | Social Day                                               |
| Tues  | 30 | Veterans Day – Individual Stableford                     |
|       |    | I ·                                                      |

#### October 2025

| Wed   | 1  | Social Day                                                 |
|-------|----|------------------------------------------------------------|
| vvea  | 1  | Social Day                                                 |
| Thurs | 2  | Open Medley 2BBB + Individual Stableford                   |
|       |    | 8.30am Ladies Comp – Individual Stableford                 |
|       |    | Social Day                                                 |
| Fri   | 3  | 7.45pm: "TRIVIA NIGHT"                                     |
|       |    | Long Weekend                                               |
| Sat   | 4  | Men's Monthly Medal Stroke – A B C Grade                   |
|       |    | Ladies Individual Stableford                               |
| Sun   | 5  | Daylight savings starts                                    |
|       |    | Open Medley – Individual Stableford                        |
| Mon   | 6  | Labour Day Public Holiday                                  |
|       |    | Open Medley – Split Six's                                  |
| Tues  | 7  | Veterans Day – Open Medley Individual Stableford           |
| Wed   | 8  | Social Day                                                 |
| Thurs | 9  | Open Medley 2BBB + Individual Stableford                   |
|       |    | 8.30am Ladies Comp – Individual Stableford                 |
| Fri   | 10 | Social Day                                                 |
| Sat   | 11 | Men's Monthly Medal Stroke – A, B, C Grade                 |
| Cai   | '' | Ladies Individual Stableford                               |
| Sun   | 12 | Open Medley 2BBB + Individual Stableford                   |
| Suii  |    | 8.30am Ladies Comp – Club Championship 1 <sup>st</sup> Rnd |
| Mon   | 13 | Social Day                                                 |
| Tues  | 14 | Veterans Day – Individual Stableford                       |
| Wed   | 15 | Social Day                                                 |
| Thurs | 46 | Open Medley – Individual Stableford                        |
| Thurs | 16 | 8.30am Ladies Comp – Club Championship 2 <sup>nd</sup> Rnd |
| Fri   | 47 | Social Day                                                 |
| FII   | 17 | Twilight Ambrose Starts back @5pm Shotgun start            |
| Sat   | 18 | Open Medley 2BBB + Individual Stableford                   |
|       | 40 | Open Medley + Individual Stableford                        |
| Sun   | 19 | 8.30am Ladies Comp Club Championship Final Rnd             |
| Mon   | 20 | Social Day                                                 |
| Tues  | 21 | Veterans Day – 2BBB + Individual Stableford                |
| Wed   | 22 | Social Day                                                 |
|       |    | Open Medley 2BBB + Individual Stableford                   |
| Thurs | 23 | 8.30am Ladies Comp                                         |
| F :   |    | Social Day                                                 |
| Fri   | 24 | Twilight Ambrose Shotgun Start 5pm                         |
| Sat   | 25 | Legacy Day                                                 |
| Sun   | 26 | Monthly 4 player Ambrose                                   |
| Mon   | 27 | Social Day                                                 |
| Tues  | 28 | Veterans Day – 2BBB – Individual Stableford                |
| Wed   | 29 | Social Day                                                 |
| Thurs | 30 | Open Medley 2BBB + Individual Stableford                   |
|       | 31 | Social Day                                                 |
| Fri   |    | Twilight Ambrose Shotgun Start 5pm                         |
| Fri   | 31 |                                                            |

#### November 2025

|          | _        | November 2025                                           |
|----------|----------|---------------------------------------------------------|
| Sat      | 1        | Men's Monthly Medal Stroke – A, B, C Grade              |
|          | <u> </u> | Ladies Individual Stableford                            |
| Sun      | 2        | Open Medley – Individual Stableford                     |
| Mon      | 3        | Social Day                                              |
| Tues     | 4        | Melbourne Cup Day!                                      |
| rues     | 4        | Veterans Day - Individual Stableford + Super Sixes      |
| Wed      | 5        | Social Day                                              |
| Thurs    | 6        | Open Medley 2BBB + Individual Stableford                |
|          |          | 8.30am Ladies Comp – Captain v's President              |
| Fri      | 7        | Social Day                                              |
|          |          | 7.45pm: "TRIVIA NIGHT"                                  |
|          |          | Twilight Ambrose Shotgun Start 5pm                      |
| Sat      | 8        | Open Medley 2BBB + Individual Stableford                |
| Sun      | 9        | Open Medley – Individual Stableford                     |
| Mon      | 10       | Social Day                                              |
| <b>T</b> |          | Veterans Day – 2 Ball Aggregate Stableford + Individual |
| Tues     | 11       | Stableford                                              |
| Wed      | 12       | Social Day                                              |
|          |          | Open Medley 2BBB + Individual Stableford                |
| Thurs    | 13       | 8.30am Ladies Comp                                      |
|          |          | Social Day                                              |
| Fri      | 14       | Twilight Ambrose Shotgun Start 5pm                      |
|          |          | Bardwell Valley Cup – Stroke                            |
|          |          | Keith Ball Memorial Trophy – A Grade                    |
|          |          | Norm Harding Cup – B Grade                              |
| Sat      | 15       | Basil Parkee Cup - C Grade                              |
|          |          | Damien Lynn Memorial Trophy (Best Junior)               |
|          |          | Ladies Christmas Cup                                    |
| Sun      | 16       | Open Medley – Individual Stableford                     |
| Mon      | 17       | Social Day                                              |
| Tues     | 18       | Veterans Day – Individual Stableford                    |
| Wed      | 19       | Social Day                                              |
|          |          | Open Medley 2BBB + Individual Stableford                |
| Thurs    | 20       | 8.30am Ladies Comp                                      |
| Fri      | 21       | Club Presentation Evening 7pm                           |
| 0.1      |          | Open Medley - 4 Person Waltz Stableford                 |
| Sat      | 22       | + Individual Stableford                                 |
| Sun      | 23       | Open Medley – Individual Stableford                     |
| Mon      | 24       | Social day                                              |
| Tues     | 25       | Veterans Day – Individual Stableford                    |
| Wed      | 26       | Social Day                                              |
|          | 27       | Open Medley 2BBB + Individual Stableford                |
| Thurs    |          | 8.30am Ladies Comp                                      |
|          |          | Ladies Ham & Champagne Day                              |
|          | 28       | Social Day                                              |
| Fri      |          | Twilight Ambrose Shotgun Start 5pm                      |
| Sat      | 29       | Open Medley – Aggregate 2 Ball + Individual Stableford  |
| <u> </u> | A# 0     | titions and Events are subject to change without notice |

#### December 2025

| Mon   | 1  | Social Day                                           |
|-------|----|------------------------------------------------------|
| Tues  | 2  | Veterans Christmas – Event & Luncheon                |
|       |    | Shotgun Start 8am – Ambrose                          |
| Wed   | 3  | Social Day                                           |
| Thurs | 4  | Open Medley 2BBB + Individual Stableford             |
|       |    | 11.30am Ladies Christmas Luncheon                    |
|       |    | Social Day                                           |
| Fri   | 5  | 7.45pm: "TRIVIA NIGHT"                               |
|       |    | Twilight Ambrose Shotgun Start 5pm                   |
| Sat   | 6  | Men's Monthly Medal Stroke – A, B, C Grade           |
|       |    | Ladies Individual Stableford                         |
|       |    | Open Medley – Individual Stableford                  |
| Sun   | 7  | Weekend Ladies Ham & Champagne Day                   |
|       |    | Weekend Ladies Christmas Luncheon 1pm                |
| Mon   | 8  | Open Medley – Individual Stableford                  |
| Tues  | 9  | Social Day                                           |
| Wed   | 10 | Veterans Day – Individual Stableford                 |
|       |    | Open Medley 2 Ball Aggregate + Individual Stableford |
| Thurs | 11 | "Thursday Ham's Day"                                 |
|       |    | Ladies Vets Luncheon Cronulla                        |
|       |    | Social Day                                           |
| Fri   | 12 | Twilight Ambrose Shotgun Start 5pm                   |
|       |    | Open Medley 2 Ball Aggregate + Individual Stableford |
| Sat   | 13 | "Saturday Ham's Day"                                 |
|       |    | Open Medley 2 Ball Aggregate + Individual Stableford |
| Sun   | 14 | "Sunday Ham's Day"                                   |
| Mon   | 15 | Social Day                                           |
| Tues  | 16 | Veterans Day – Individual Stableford                 |
| Wed   | 17 | Social Day                                           |
| Thurs | 18 | Open Medley 2BBB + Individual Stableford             |
|       |    | Social Day                                           |
| Fri   | 19 | Twilight Ambrose Shotgun Start 5pm                   |
| Sat   | 20 | Open Medley 2BBB + Individual Stableford             |
| Sun   | 21 | Open Medley – Individual Stableford                  |
| Mon   | 22 | Social Day                                           |
| Tues  | 23 | Open Medley – Individual Stableford                  |
| Wed   | 24 | Social Day                                           |
|       | 25 | Christmas Day – Public Holiday                       |
| Thurs |    | Club & Course Closed                                 |
|       | 26 | Boxing Day Public Holiday                            |
| Fri   |    | Split 6's + Individual Stableford                    |
| Sat   | 27 |                                                      |
|       |    | Open Medley 2BBB + Individual Stableford             |
| Sun   | 28 | 4 Person Ambrose                                     |
| Mon   | 29 | Social Day                                           |
| Tues  | 30 | Open Medley – Individual Stableford                  |
| Wed   | 31 | Social Day                                           |